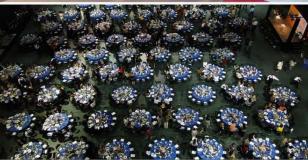

## WATSCO CENTER MEETING & EVENT SPACES

|               | DIMENSIONS  | CEILING<br>HEIGHT | SQUARE<br>FOOTAGE | THEATRE<br>STYLE | CLASSROOM | <u>U-SHAPE</u> | CONFERENC | E RECEPTION | (TABLES<br>OF 10) | 10 X 10<br>BOOTHS | EXPO:<br>6X3 TABLES |  |
|---------------|-------------|-------------------|-------------------|------------------|-----------|----------------|-----------|-------------|-------------------|-------------------|---------------------|--|
| ARENA FLOOR   | 183' X 119' | 66'               | 21,777 FT         | 2,000            | 420       |                |           | 2,000       | 1,000             | 50                | 125                 |  |
| FIELDHOUSE    | 110' X 70'  | 21'               | 7,700 FT          | 896              | 210       | 216            | 320       | 1,100       | 400               | 18                | 40                  |  |
| HURRICANE 100 | 70' X 48'   | 10'               | 3,192 FT          | 182              | 48        | 48             | 112       | 460         | 160               | A-111             | 11-1                |  |
| - CANE        | 24' X 70'   | 10'               | 1,680 FT          | 102              | 30        |                |           | 200         | 80                | 11'-              | \ \-                |  |
| - IBIS        | 21' X 36'   | 10'               | 756 FT            | 64               | 24        |                | -         | 100         | 40                | -                 | - /                 |  |
| - PALM        | 21' X 36'   | 10'               | 756 FT            | 64               | 24        | - 1            | -         | 100         | 40                | -                 | -                   |  |
|               |             |                   |                   |                  |           |                |           |             |                   |                   |                     |  |