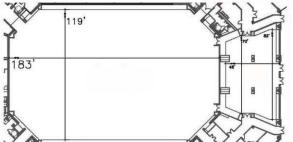

## WATSCO CENTER MEETING & EVENT SPACES

|               | DIMENSIONS  | CEILING<br>HEIGHT | SQUARE<br>FOOTAGE | THEATRE<br>STYLE | CLASSROOM | <u>U-SHAPE</u> | CONFERENC | E RECEPTION | (TABLES<br>OF 10) | 10 X 10<br>BOOTHS | EXPO:<br>6X3 TABLES |  |
|---------------|-------------|-------------------|-------------------|------------------|-----------|----------------|-----------|-------------|-------------------|-------------------|---------------------|--|
| ARENA FLOOR   | 183' X 119' | 66'               | 21,777 FT         | 2,000            | 420       |                |           | 2,000       | 1,000             | 50                | 125                 |  |
| FIELDHOUSE    | 110' X 70'  | 21'               | 7,700 FT          | 896              | 210       | 216            | 320       | 1,100       | 400               | 18                | 40                  |  |
| HURRICANE 100 | 70' X 48'   | 10'               | 3,192 FT          | 182              | 48        | 48             | 112       | 460         | 160               | A-111             | 11-1                |  |
| - CANE        | 24' X 70'   | 10'               | 1,680 FT          | 102              | 30        |                |           | 200         | 80                | 11'-              | \ \-                |  |
| - IBIS        | 21' X 36'   | 10'               | 756 FT            | 64               | 24        |                | -         | 100         | 40                | -                 | - /                 |  |
| - PALM        | 21' X 36'   | 10'               | 756 FT            | 64               | 24        | - 1            | -         | 100         | 40                | -                 | -                   |  |
|               |             |                   |                   |                  |           |                |           |             |                   |                   |                     |  |

### LAYOUTS: ARENA, FIELDHOUSE & H100 ROOMS

ARENA BOWL

H-100 ROOM (CAN BE DIVIDED INTO 3 ROOMS)