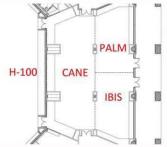

## WATSCO CENTER MEETING & EVENT SPACES

|               | DIMENSIONS  | CEILING<br>HEIGHT | SQUARE<br>FOOTAGE | THEATRE<br>STYLE | CLASSROOM | <u>U-SHAPE</u> | CONFERENC | E RECEPTION | (TABLES<br>OF 10) | 10 X 10<br>BOOTHS | EXPO:<br>6X3 TABLES |  |
|---------------|-------------|-------------------|-------------------|------------------|-----------|----------------|-----------|-------------|-------------------|-------------------|---------------------|--|
| ARENA FLOOR   | 183' X 119' | 66'               | 21,777 FT         | 2,000            | 420       |                |           | 2,000       | 1,000             | 50                | 125                 |  |
| FIELDHOUSE    | 110' X 70'  | 21'               | 7,700 FT          | 896              | 210       | 216            | 320       | 1,100       | 400               | 18                | 40                  |  |
| HURRICANE 100 | 70' X 48'   | 10'               | 3,192 FT          | 182              | 48        | 48             | 112       | 460         | 160               | A-111             | 11-1                |  |
| - CANE        | 24' X 70'   | 10'               | 1,680 FT          | 102              | 30        |                |           | 200         | 80                | 11'-              | \ \-                |  |
| - IBIS        | 21' X 36'   | 10'               | 756 FT            | 64               | 24        |                | -         | 100         | 40                | -                 | - /                 |  |
| - PALM        | 21' X 36'   | 10'               | 756 FT            | 64               | 24        | - 1            | -         | 100         | 40                | -                 | -                   |  |
|               |             |                   |                   |                  |           |                |           |             |                   |                   |                     |  |