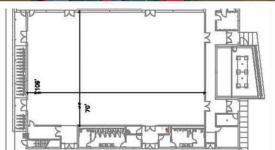

### LAYOUTS: ARENA, FIELDHOUSE & H100 ROOMS

ARENA BOWL

H-100 ROOM (CAN BE DIVIDED INTO 3 ROOMS)